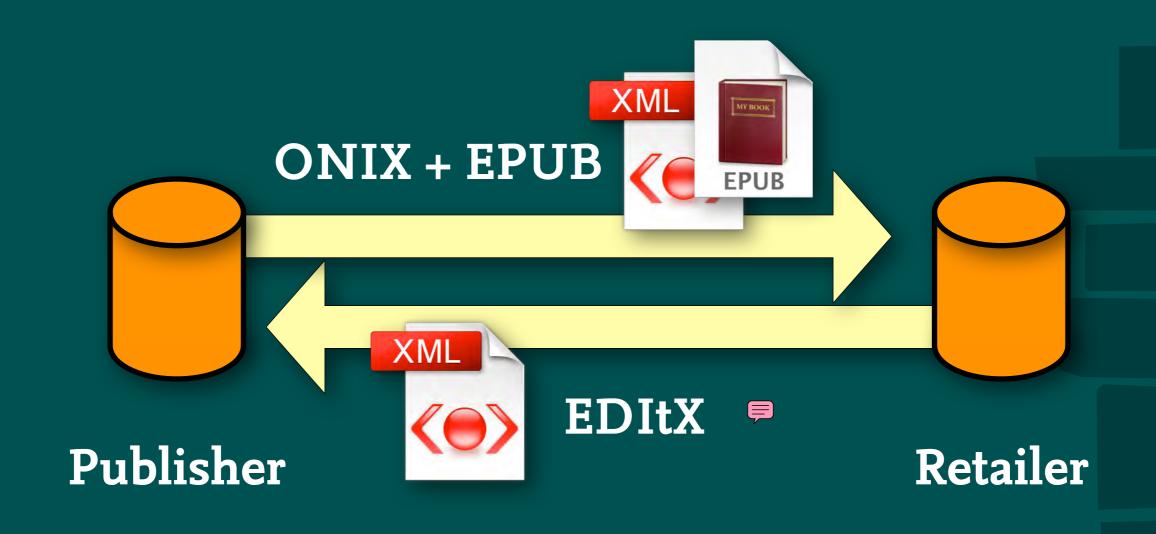

### EDItX (the other standard)

- a consistent 'family' of XML-based business transaction messages
- EDItX Sales Report message
  - originally developed as the EDItX Digital
     Sales Report format in collaboration between
     EDItEUR, BIC and BISG's SCEDI committee
  - to support the fledgling e-book market
  - subsequent internationalisation
  - http://www.editeur.org/53/Sales-and-Inventory-Reporting/

Publisher

Retailer